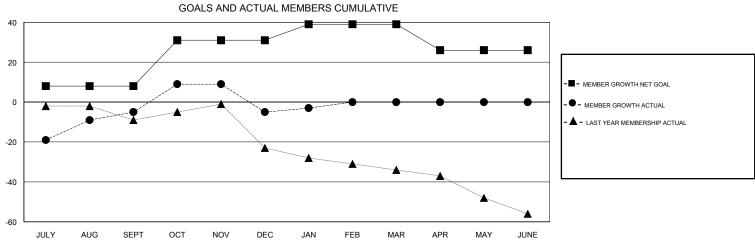

## District 9 SW

Results as of: 01/31/2019

| DROPPED CLUBS: 0  DROPPED MEMBERS |         | 26 CLUBS OF 52 ADDED 1 OR MORE<br>NEW MEMBERS | GENDER DISTRIBUTION  MALE 939 (67.60%)  FEMALE 450 (32.40%)  Women Percentage Fiscal Year Goal: 32% |     |
|-----------------------------------|---------|-----------------------------------------------|-----------------------------------------------------------------------------------------------------|-----|
| DECEASED                          | 12      | CLICK HERE FOR CUMULATIVE MEMBERSHIP DATA     | TOTAL FAMILY UNIT MEMBERS                                                                           | 393 |
| CLUB CANCELLED OTHER              | 0<br>65 |                                               | FAMILY MEMBERS PAYING HALF                                                                          | 200 |
| TOTAL                             | 77      |                                               |                                                                                                     |     |