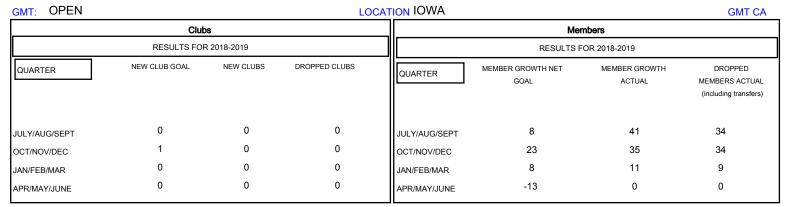

## District 9 SW

Results as of: 01/31/2019

| DROPPED CLUBS: 0  DROPPED MEMBERS |         | 26 CLUBS OF 52 ADDED 1 OR MORE<br>NEW MEMBERS | GENDER DISTRIBUTION  MALE 939 (67.60%)  FEMALE 450 (32.40%)  Women Percentage Fiscal Year Goal: 32% |     |
|-----------------------------------|---------|-----------------------------------------------|-----------------------------------------------------------------------------------------------------|-----|
| DECEASED                          | 12      | CLICK HERE FOR CUMULATIVE MEMBERSHIP DATA     | TOTAL FAMILY UNIT MEMBERS                                                                           | 393 |
| CLUB CANCELLED OTHER              | 0<br>65 |                                               | FAMILY MEMBERS PAYING HALF                                                                          | 200 |
| TOTAL                             | 77      |                                               |                                                                                                     |     |